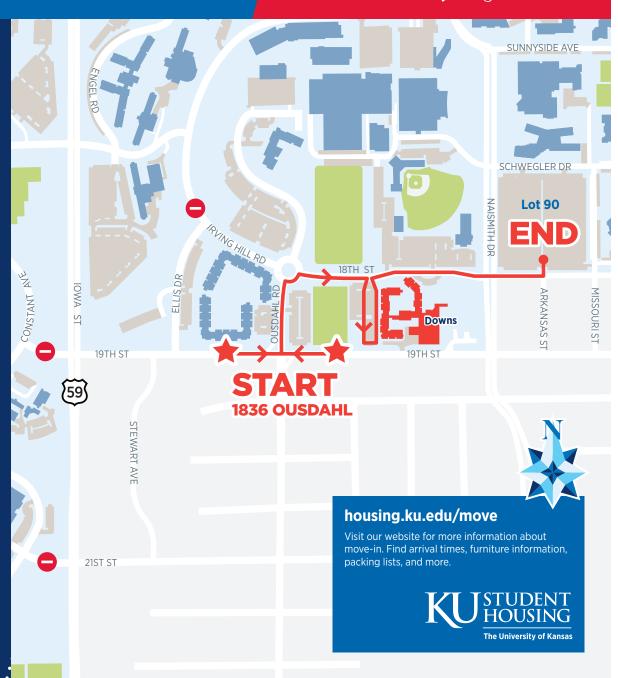

## **ARRIVAL**

- At your arrival time, start at 19th Street and Ousdahl.
  - Note: Due to the intersection layout at 19th Street and Ousdahl, you cannot enter the intersection from the south.
  - **TIP:** enter "1836 Ousdahl" into your navigation to lead you near the starting location.
- Staff will guide you to the unloading zone on the west side of Downs Hall.

## **UNLOADING**

- If you have two vehicles, try to have the student arrive in the unloading zone first.
- Student takes KU ID card into the hall to check in and activate their card for room entry. Student returns to help move items to the room.
- Guests of the student stay with the vehicle and unload at designated areas. Staff will help direct unloading.
- A driver should remain with the vehicle at all times and be available to move it.

## **PARKING**

- When finished unloading vehicles, the driver will be directed to park in Lot 90, then walk back to the residence hall.
- Travel east on 18th Street, cross Naismith Drive, and turn left to park in Lot 90.
- Persons with limited mobility should stay at the hall and not travel to long-term parking.