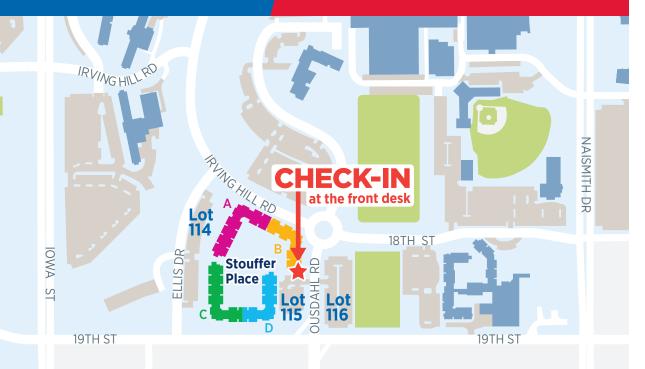

## **CHECK-IN AT THE FRONT DESK**

- Returning residents living in Stouffer Place apartments need to sign up for a move-in time online via the myKU Portal.
- At your arrival time, you may check-in with the Stouffer Place front desk. The front desk is located in the south east corner of wing B, marked on the map by the red star.
  - TIP: Stouffer Place's address is 1835 Ousdahl Rd
- After checking in with the front desk, residents will recieve their room key.

#### **UNLOAD NEAR YOUR ROOM**

- Use the map and table to the right to identify which wing your room is located in.
- Wings A and C should park and unload in lot 114 on the west side of the building.
- Wings B and D should park and unload in lot 115 or lot 116 on the east side of the building.
  - NOTE: Lot 115 will be designated for 20 minutes, short term parking from August 13-17 to enable easier unloading. Please do not leave your vehicle in lot 115 after you have finished unloading or you may be ticketed by KU Parking.